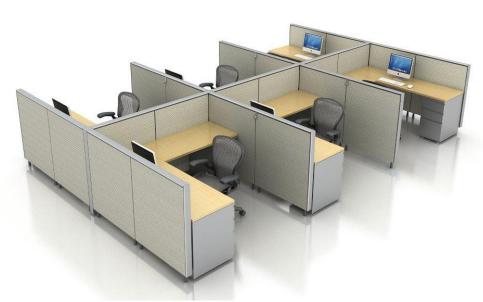

## Workstations are quoted on the following: 6'x6', 53"H, Including Work surface/s, (1)Overhead Shelving, (1)Box File Pedestal.

## Option #3 - Pre-Owned

Limited Selection of Frame Color & Fabric.
All used systems are Cleaned and As-Is.
\*options for new fabric are available.
\$399 | Per 6x6 Workstation

\*Above Picture is 53" H, 6x6 Typical Workstation.